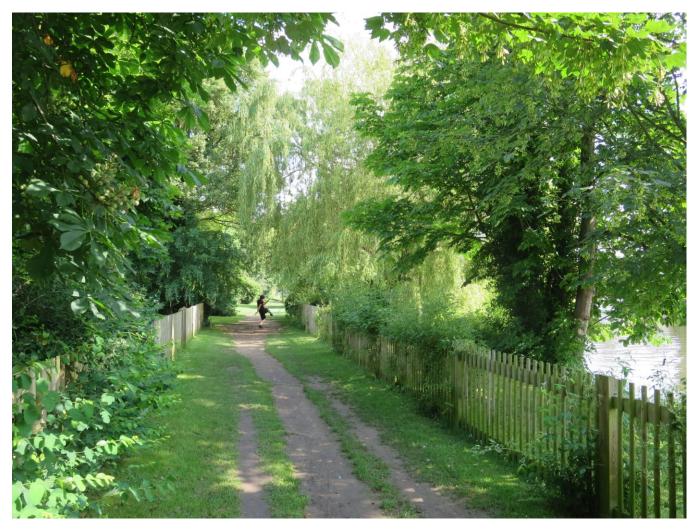

## JOSEPH'S WORK:

SUMMARY: Joseph's Physical Education during the 3<sup>rd</sup> semester of his 10<sup>th</sup> Grade consisted of:

- 1. Instruction to the Latin names of muscles
- 2. Muscle mechanics and biology
- 3. Nutrition
- 4. Gymnastics classes at Prestige Gymnastics School in Lancaster, PA
- 5. Gymnastics at home on large trampoline
- 6. Swimming and diving at Manheim and Lititz pools
- 7. Weight Training in Pennsylvania and England
- 8. Discussions of Joseph's potential for Ballet (his Great-Aunt Barbara, retired Royal Ballet member)
- 9. Basic Martial Arts skills and Philosophy (Japanese, Korean, and Chinese soft-styles)
- 10. Study of the Human body through analysis of many sculptures in Florence, Italy
- 11. Two to five hikes (2 to 10 miles) per week with Dad in Pennsylvania, Belgium, Italy, and England
- 12. Parkour gymnastics (under Father's supervision) in public places in Pennsylvania, Belgium, Italy, and England

## Many hikes around our Pennsylvania home