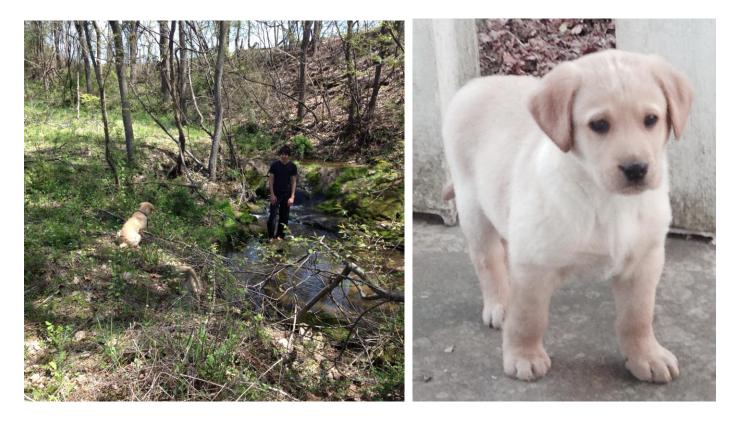

Ballet member)
- 9. Basic Martial Arts skills and Philosophy (Japanese, Korean, and Chinese soft-styles)
- 10. Study of the Human body through analysis of many sculptures in Florence, Italy
- 11. Two to five hikes (2 to 10 miles) per week with Dad in Pennsylvania, Belgium, Italy, and England
- 12. Parkour gymnastics (under Father's supervision) in public places in Pennsylvania, Belgium, Italy, and England

Learning Latin names of muscles:



Hiking and parkour in Mons Belgium:



Hiked around almost all of Venice, Padua, and Florence, Italy:











Hiked along the Thames River to Eton College, then Windsor Castle from the Beaumont Estate in Old Windsor (10 mile hike with Dad):



Eton College:



Windsor Polo, Cricket, and Rugby fields:





## Many hikes around our Pennsylvania home