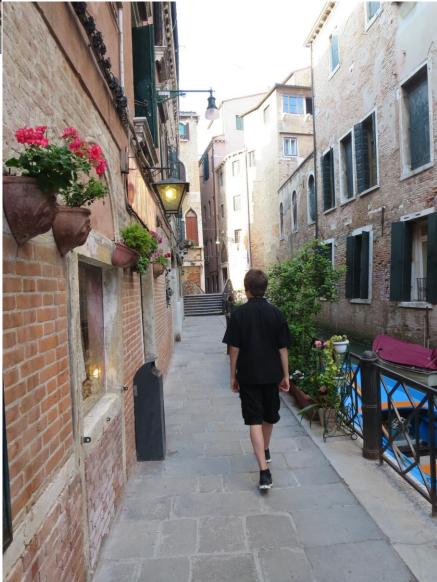

## JOSEPH'S WORK:

SUMMARY: Joseph's Physical Education during the 3<sup>rd</sup> semester of his 10<sup>th</sup> Grade consisted of:

- 1. Instruction to the Latin names of muscles
- 2. Muscle mechanics and biology
- 3. Nutrition
- 4. Gymnastics classes at Prestige Gymnastics School in Lancaster, PA
- 5. Gymnastics at home on large trampoline
- 6. Swimming and diving at Manheim and Lititz pools
- 7. Weight Training in Pennsylvania and England
- 8. Discussions of Joseph's potential for Ballet (his Great-Aunt Barbara, retired Royal Ballet member)
- 9. Basic Martial Arts skills and Philosophy (Japanese, Korean, and Chinese soft-styles)
- 10. Study of the Human body through analysis of many sculptures in Florence, Italy
- 11. Two to five hikes (2 to 10 miles) per week with Dad in Pennsylvania, Belgium, Italy, and England
- 12. Parkour gymnastics (under Father's supervision) in public places in Pennsylvania, Belgium, Italy, and England

Learning Latin names of muscles:

Hiking and parkour in Mons Belgium:

Hiked around almost all of Venice, Padua, and Florence, Italy:

Hiked along the Thames River to Eton College, then Windsor Castle from the Beaumont Estate in Old Windsor (10 mile hike with Dad):