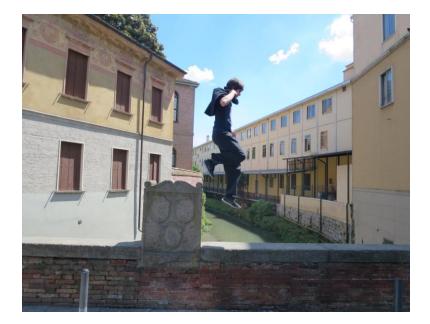

## JOSEPH'S WORK:

SUMMARY: Joseph's Physical Education during the 3<sup>rd</sup> semester of his 10<sup>th</sup> Grade consisted of:

- 1. Instruction to the Latin names of muscles
- 2. Muscle mechanics and biology
- 3. Nutrition
- 4. Gymnastics classes at Prestige Gymnastics School in Lancaster, PA
- 5. Gymnastics at home on large trampoline
- 6. Swimming and diving at Manheim and Lititz pools
- 7. Weight Training in Pennsylvania and England
- 8. Discussions of Joseph's potential for Ballet (his Great-Aunt Barbara, retired Royal Ballet member)
- 9. Basic Martial Arts skills and Philosophy (Japanese, Korean, and Chinese soft-styles)
- 10. Study of the Human body through analysis of many sculptures in Florence, Italy
- 11. Two to five hikes (2 to 10 miles) per week with Dad in Pennsylvania, Belgium, Italy, and England
- 12. Parkour gymnastics (under Father's supervision) in public places in Pennsylvania, Belgium, Italy, and England

Learning Latin names of muscles:

Hiking and parkour in Mons Belgium:

Hiked around almost all of Venice, Padua, and Florence, Italy:

Hiked along the Thames River to Eton College, then Windsor Castle from the Beaumont Estate in Old Windsor (10 mile hike with Dad):