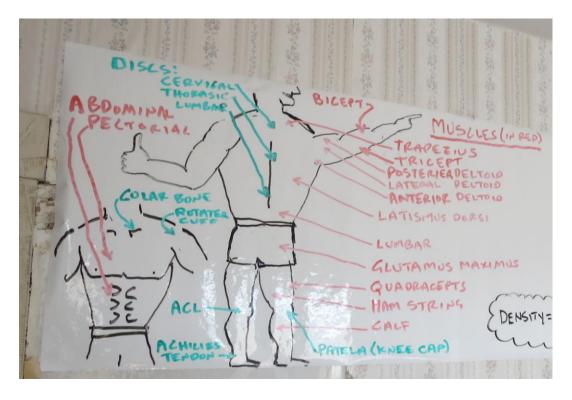

## JOSEPH'S WORK:

SUMMARY: Joseph's Physical Education during the 3<sup>rd</sup> semester of his 10<sup>th</sup> Grade consisted of:

- 1. Instruction to the Latin names of muscles
- 2. Muscle mechanics and biology
- 3. Nutrition
- 4. Gymnastics classes at Prestige Gymnastics School in Lancaster, PA
- 5. Gymnastics at home on large trampoline
- 6. Swimming and diving at Manheim and Lititz pools
- 7. Weight Training in Pennsylvania and England
- 8. Discussions of Joseph's potential for Ballet (his Great-Aunt Barbara, retired Royal Ballet member)
- 9. Basic Martial Arts skills and Philosophy (Japanese, Korean, and Chinese soft-styles)
- 10. Study of the Human body through analysis of many sculptures in Florence, Italy
- 11. Two to five hikes (2 to 10 miles) per week with Dad in Pennsylvania, Belgium, Italy, and England
- 12. Parkour gymnastics (under Father's supervision) in public places in Pennsylvania, Belgium, Italy, and England

Learning Latin names of muscles:

Hiking and parkour in Mons Belgium:

Hiked around almost all of Venice, Padua, and Florence, Italy:

Hiked along the Thames River to Eton College, then Windsor Castle from the Beaumont Estate in Old Windsor (10 mile hike with Dad):