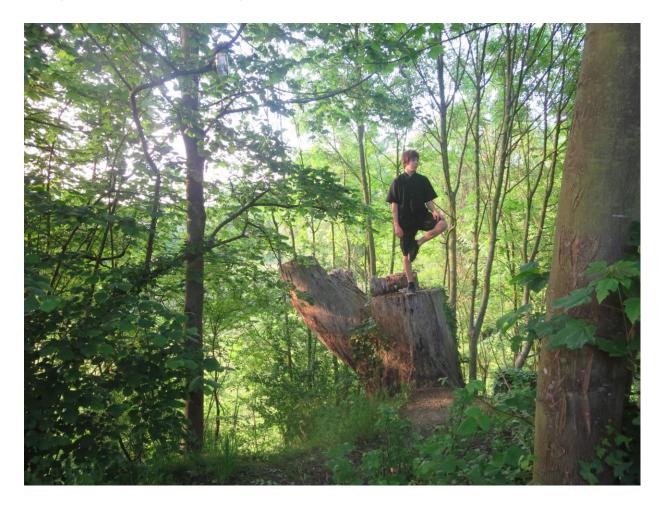

## JOSEPH'S WORK:

SUMMARY: Joseph's Physical Education during the 3<sup>rd</sup> semester of his 10<sup>th</sup> Grade consisted of:

- 1. Instruction to the Latin names of muscles
- 2. Muscle mechanics and biology
- 3. Nutrition
- 4. Gymnastics classes at Prestige Gymnastics School in Lancaster, PA
- 5. Gymnastics at home on large trampoline
- 6. Swimming and diving at Manheim and Lititz pools
- 7. Weight Training in Pennsylvania and England
- 8. Discussions of Joseph's potential for Ballet (his Great-Aunt Barbara, retired Royal Ballet member)
- 9. Basic Martial Arts skills and Philosophy (Japanese, Korean, and Chinese soft-styles)
- 10. Study of the Human body through analysis of many sculptures in Florence, Italy
- 11. Two to five hikes (2 to 10 miles) per week with Dad in Pennsylvania, Belgium, Italy, and England
- 12. Parkour gymnastics (under Father's supervision) in public places in Pennsylvania, Belgium, Italy, and England

Learning Latin names of muscles:

Hiking and parkour in Mons Belgium:

Hiked around almost all of Venice, Padua, and Florence, Italy:

Hiked along the Thames River to Eton College, then Windsor Castle from the Beaumont Estate in Old Windsor (10 mile hike with Dad):