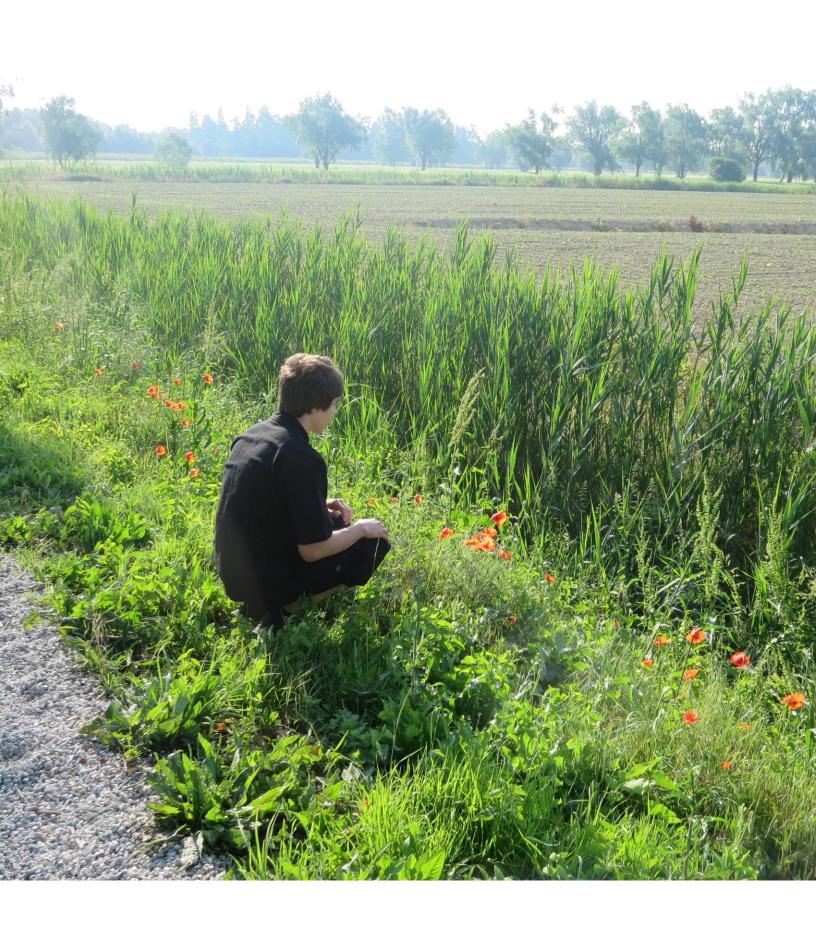

## JOSEPH'S WORK:

SUMMARY: Joseph's Physical Education during the 3<sup>rd</sup> semester of his 10<sup>th</sup> Grade consisted of:

- 1. Instruction to the Latin names of muscles
- 2. Muscle mechanics and biology
- 3. Nutrition
- 4. Gymnastics classes at Prestige Gymnastics School in Lancaster, PA
- 5. Gymnastics at home on large trampoline
- 6. Swimming and diving at Manheim and Lititz pools
- 7. Weight Training in Pennsylvania and England
- 8. Discussions of Joseph's potential for Ballet (his Great-Aunt Barbara, retired Royal Ballet member)
- 9. Basic Martial Arts skills and Philosophy (Japanese, Korean, and Chinese soft-styles)
- 10. Study of the Human body through analysis of many sculptures in Florence, Italy
- 11. Two to five hikes (2 to 10 miles) per week with Dad in Pennsylvania, Belgium, Italy, and England
- 12. Parkour gymnastics (under Father's supervision) in public places in Pennsylvania, Belgium, Italy, and England

## Many hikes around our Pennsylvania home