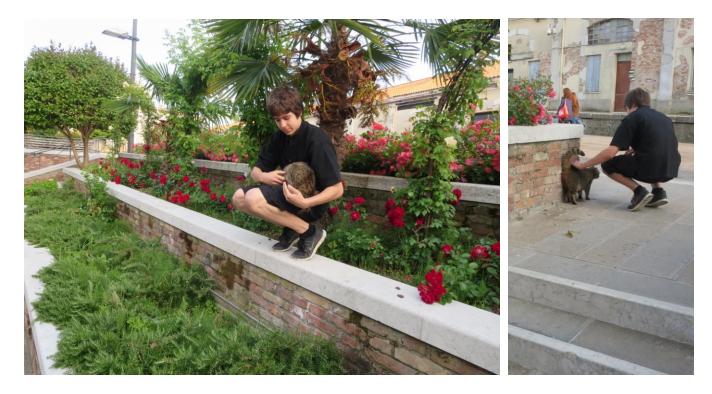

## JOSEPH'S WORK:

SUMMARY: Joseph's Physical Education during the 3<sup>rd</sup> semester of his 10<sup>th</sup> Grade consisted of:

- 1. Instruction to the Latin names of muscles
- 2. Muscle mechanics and biology
- 3. Nutrition
- 4. Gymnastics classes at Prestige Gymnastics School in Lancaster, PA
- 5. Gymnastics at home on large trampoline
- 6. Swimming and diving at Manheim and Lititz pools
- 7. Weight Training in Pennsylvania and England
- 8. Discussions of Joseph's potential for Ballet (his Great-Aunt Barbara, retired Royal Ballet member)
- 9. Basic Martial Arts skills and Philosophy (Japanese, Korean, and Chinese soft-styles)
- 10. Study of the Human body through analysis of many sculptures in Florence, Italy
- 11. Two to five hikes (2 to 10 miles) per week with Dad in Pennsylvania, Belgium, Italy, and England
- 12. Parkour gymnastics (under Father's supervision) in public places in Pennsylvania, Belgium, Italy, and England

Learning Latin names of muscles:

Hiking and parkour in Mons Belgium:

Hiked around almost all of Venice, Padua, and Florence, Italy:

Hiked along the Thames River to Eton College, then Windsor Castle from the Beaumont Estate in Old Windsor (10 mile hike with Dad):